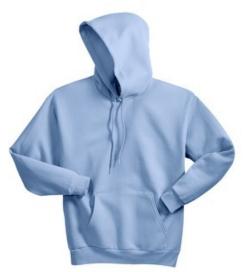

# Pullover Hooded Sweatshirt, P170

- 7.8-ounce, 50/50 cotton/poly
- Made with up to 5% recycled polyester from plastic bottles
- PrintPro<sup>®</sup> XP fleece with high-stitch density for superior embellishment
- Tear-aw ay label
- Tw o-ply hood with grommets and dyed-to-match draw cord
- Rib knit cuffs and waistband
- Front pouch pocket

Please note: This product is transitioning from tag-free labels to tear-aw ay labels. Your order may contain a combination of both.