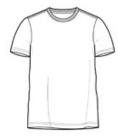

# District<sup>®</sup> Perfect Blend<sup>®</sup> CVC Tee. DM108

- 4.3-ounce, 60/40 ring spun combed cotton/poly, 34 singles
- 90/10 ring spun combed cotton/poly (Light Heather Grey)
- 1x1 rib knit neck
- Shoulder to shoulder taping