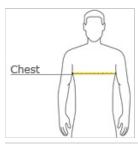

### HOW TO MEASURE

## CHEST WIDTH

Measure under the arm and around the fullest part of the chest with arms down, keeping tape horizontal.

## SIZE CHART

| •     | XS    | S     | М     | L     | XL    | 2XL   | 3XL   | 4XL   |
|-------|-------|-------|-------|-------|-------|-------|-------|-------|
| Chest | 32-34 | 35-37 | 38-40 | 41-43 | 44-46 | 47-49 | 50-53 | 54-57 |