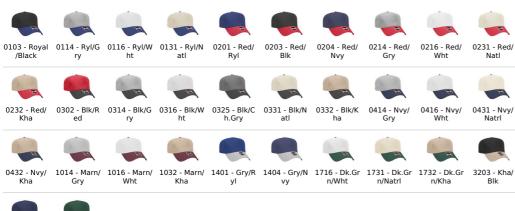

eam. During this transition, the products you received might look slightly different co the photos depends on the inventory situation.

\*We have a running change to the eyelet color. All colorways will eventually have matching color eyelets. During this transition, th products you received might look slightly different compare to the photos depends on the inventory situation.

## 65% Polyester 35%Cotton

## **Structured**

### **Firm Front Panel**

- 5-panel cap
- Seamless Front Panel with Full Buckram
- 4 Sewn Eyelets Matching Visor Color
- Pro Stitch on Crown
- 6 Rows Stitching on VisorMatching Fabric Undervisor
- Matching Color Sweatband
- Plastic Adjustable Snap
- Size: OSFM Adult (58cm/22.8")

### **COLORS**

### Solids































032 - Khaki

## **Crown Split**









## **Neon Solids**