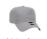

#### **OTTO CAP 5 PANEL MID PROFILE BASEBALL CAP**

### **Firm Front Panel**

- 5-panel cap
- Seamless Front Panel with Full Buckram
- 4 Sewn Eyelets Matching Visor Color
- Pro Stitch on Crown
- 6 Rows Stitching on VisorMatching Fabric Undervisor
- Matching Color Sweatband
- Plastic Adjustable Snap
- Size: OSFM Adult (58cm/22.8")

### Solids

032 - Khaki