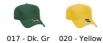

ing lines on each side of the front panel seam. During this transition, the products you received might look slightly different co the photos depends on the inventory situation.

\*We have a running change to the eyelet color. All colorways will eventually have matching color eyelets. During this transition, th products you received might look slightly different compare to the photos depends on the inventory situation.

## 65% Polyester 35%Cotton

## **Structured**

### **Firm Front Panel**

- 5-panel cap
- Seamless Front Panel with Full Buckram
- 4 Sewn Eyelets Matching Visor Color
- Pro Stitch on Crown
- 6 Rows Stitching on VisorMatching Fabric Undervisor
- Matching Color Sweatband
- Plastic Adjustable Snap
- Size: OSFM Adult (58cm/22.8")

### **COLORS**

### Solids































032 - Khaki

## **Crown Split**









## **Neon Solids**