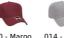

#### **OTTO CAP 5 PANEL MID PROFILE BASEBALL CAP**

### **Firm Front Panel**

- 5-panel cap
- Seamless Front Panel with Full Buckram
- 4 Sewn Eyelets Matching Visor Color
- Pro Stitch on Crown
- 6 Rows Stitching on VisorMatching Fabric Undervisor
- Matching Color Sweatband
- Plastic Adjustable Snap
- Size: OSFM Adult (58cm/22.8")

### Solids

032 - Khaki