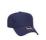

#### **OTTO CAP 5 PANEL MID PROFILE BASEBALL CAP**

### **Firm Front Panel**

- 5-panel cap
- Seamless Front Panel with Full Buckram
- 4 Sewn Eyelets Matching Visor Color
- Pro Stitch on Crown
- 6 Rows Stitching on VisorMatching Fabric Undervisor
- Matching Color Sweatband
- Plastic Adjustable Snap
- Size: OSFM Adult (58cm/22.8")

### Solids

032 - Khaki