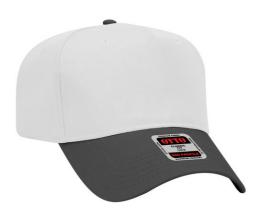

#### **OTTO CAP 5 PANEL MID PROFILE BASEBALL CAP**

#### Cotton Blend Twill

65% Polyester / 35% Cotton - Structured Firm Front Panel

### **Firm Front Panel**

- 5-panel cap
- Seamless Front Panel with Full Buckram
- 4 Sewn Eyelets Matching Visor Color
- Pro Stitch on Crown
- 6 Rows Stitching on VisorMatching Fabric Undervisor
- Matching Color Sweatband
- Plastic Adjustable Snap
- Size: OSFM Adult (58cm/22.8")