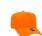

#### **OTTO CAP 5 PANEL MID PROFILE BASEBALL CAP**

### **Firm Front Panel**

- 5-panel cap
- Seamless Front Panel with Full Buckram
- 4 Sewn Eyelets Matching Visor Color
- Pro Stitch on Crown
- 6 Rows Stitching on VisorMatching Fabric Undervisor
- Matching Color Sweatband
- Plastic Adjustable Snap
- Size: OSFM Adult (58cm/22.8")

## **Neon Solids**