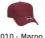

#### **OTTO CAP 5 PANEL MID PROFILE BASEBALL CAP**

### **Firm Front Panel**

- 5-panel cap
- Seamless Front Panel with Full Buckram
- 4 Sewn Eyelets Matching Visor Color
- Pro Stitch on Crown
- 6 Rows Stitching on VisorMatching Fabric Undervisor
- Matching Color Sweatband
- Plastic Adjustable Snap
- Size: OSFM Adult (58cm/22.8")

### Solids

032 - Khaki