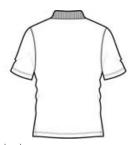

# Sport-Tek $^{\circledR}$ Micropique Sport-Wick $^{\circledR}$ Polo. ST650

Smooth micropique polos that wick moisture and resist snags.

- 3.8-ounce, 100% polyester tricot
- Snag resistant
- Moisture-wicking
- Double-needle stitching throughout
- Tag-free label
- Taped neck
- Flat knit collar
- 3-button placket with dyed-to-match rubber buttons
- Set-in, open hem sleeves
- Armhole accent
- Side vents

front

back

| Pricing Breakdown |         |         |         |         |         |         |         |         |         |           |            |
|-------------------|---------|---------|---------|---------|---------|---------|---------|---------|---------|-----------|------------|
| Quantity          | 1-12    | 12-23   | 24-74   | 48-71   | 72-95   | 96-143  | 144-299 | 300-499 | 500-999 | 1000-2499 | 2500-10000 |
| Price             | \$21.80 | \$21.14 | \$20.48 | \$19.82 | \$19.15 | \$18.49 | \$17.83 | \$17.17 | \$16.51 | \$15.85   | \$15.19    |