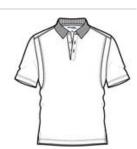

# Sport-Tek $^{\circledR}$ Micropique Sport-Wick $^{\circledR}$ Polo. ST650

Smooth micropique polos that wick moisture and resist snags.

- 3.8-ounce, 100% polyester tricot
- Snag resistant
- Moisture-wicking
- Double-needle stitching throughout
- Tag-free label
- Taped neck
- Flat knit collar
- 3-button placket with dyed-to-match rubber buttons
- Set-in, open hem sleeves
- Armhole accent
- Side vents

front

back

| Pricing Breakdown |         |         |         |         |         |         |         |         |         |           |            |
|-------------------|---------|---------|---------|---------|---------|---------|---------|---------|---------|-----------|------------|
| Quantity          | 1-12    | 12-23   | 24-74   | 48-71   | 72-95   | 96-143  | 144-299 | 300-499 | 500-999 | 1000-2499 | 2500-10000 |
| Price             | \$21.80 | \$21.14 | \$20.48 | \$19.82 | \$19.15 | \$18.49 | \$17.83 | \$17.17 | \$16.51 | \$15.85   | \$15.19    |