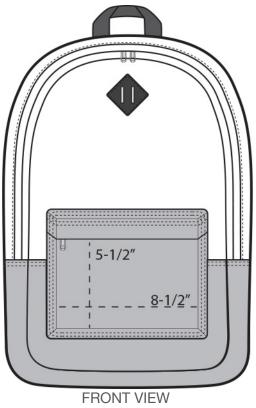

## Port Authority ® Retro Backpack. BG7150

With modern touches like a laptop sleeve and office organizer, this backpack still has that retro flair, but with an updated look and functionality.

- 600 denier polyester
- · Large main compartment
- · Suspended, padded laptop sleeve
- · Padded shoulder straps
- Front office organization
- · Front zippered pocket
- Faux leather diamond patch
- Laptop sleeve dimensions: 11.25"h x 11.5"w x 1"d; fits most 15" laptops
- Dimensions: 17.75"h x 12.25"w x 5.25"d; Approx. 1,141 cubic inches

Note: Best graphic placement should be per the embellisher/screen printer recommendations.