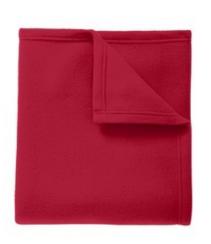

## Port Authority<sup>®</sup> Core Fleece Blanket. BP60

This soft fleece blanket has a simple turned hem and is a great value.

- 9.8-ounce linear yard, 100% polyester fleece
- Fully hemmed
- Dimensions: 50" x 60"